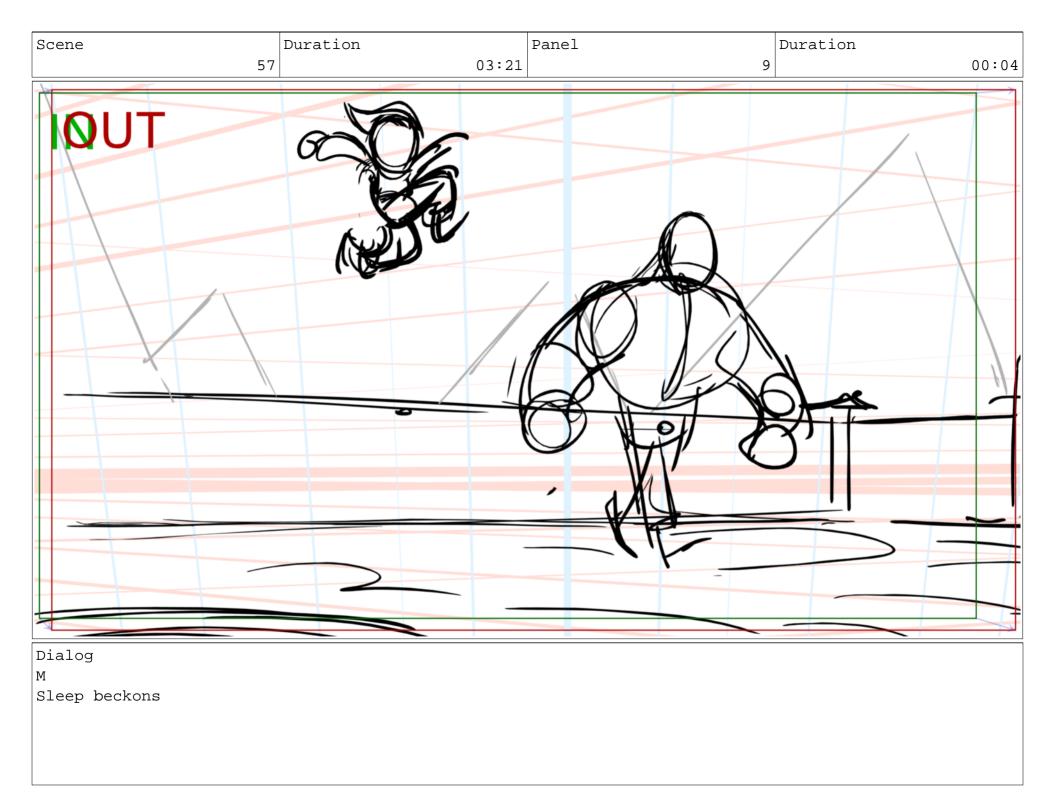

М

Tough Fighters need thier rest, my student.

М

Tough Fighters need thier rest, my student.

Dialog M Sleep in as late....

M (O.S.) as you'd like...

M (O.S.)

...tomorrow.