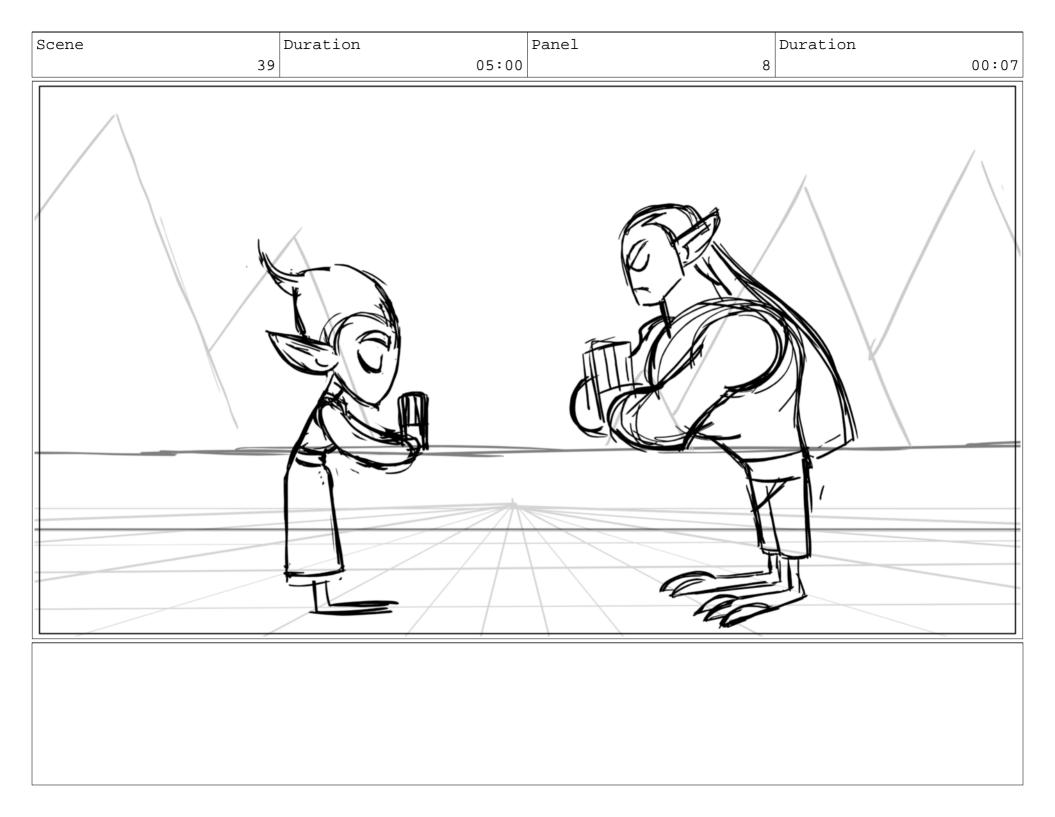

Е

Е

techniques that most pro curict fighters twice my age!

Е

techniques that most pro curict fighters twice my age!

- Е

... I want to be the featured fighter this weekend!

Е