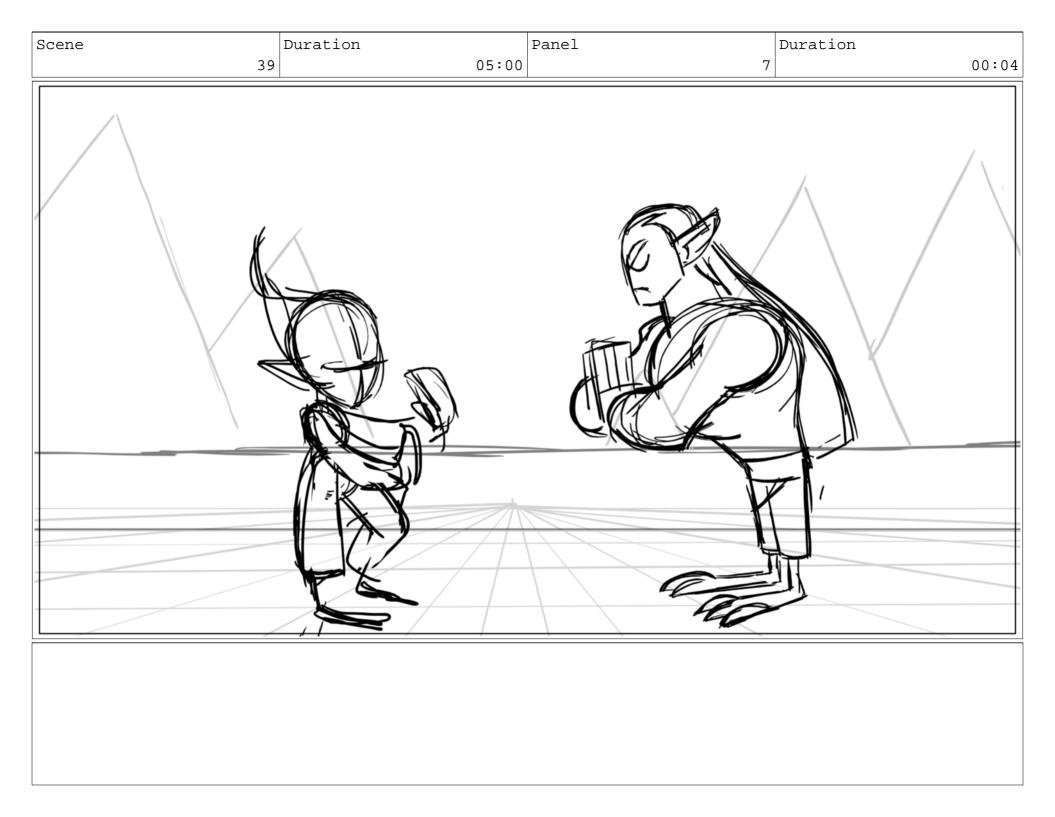

Dialog

ECYLSE

Master, the rules state that figters 13 years of age, can enter the feature devision with their masters approval.

Е

I can handle it!

E

Е

E

Е

Е

techniques that most pro curict fighters twice my age!

Е

techniques that most pro curict fighters twice my age!

- Е

... I want to be the featured fighter this weekend!

Е