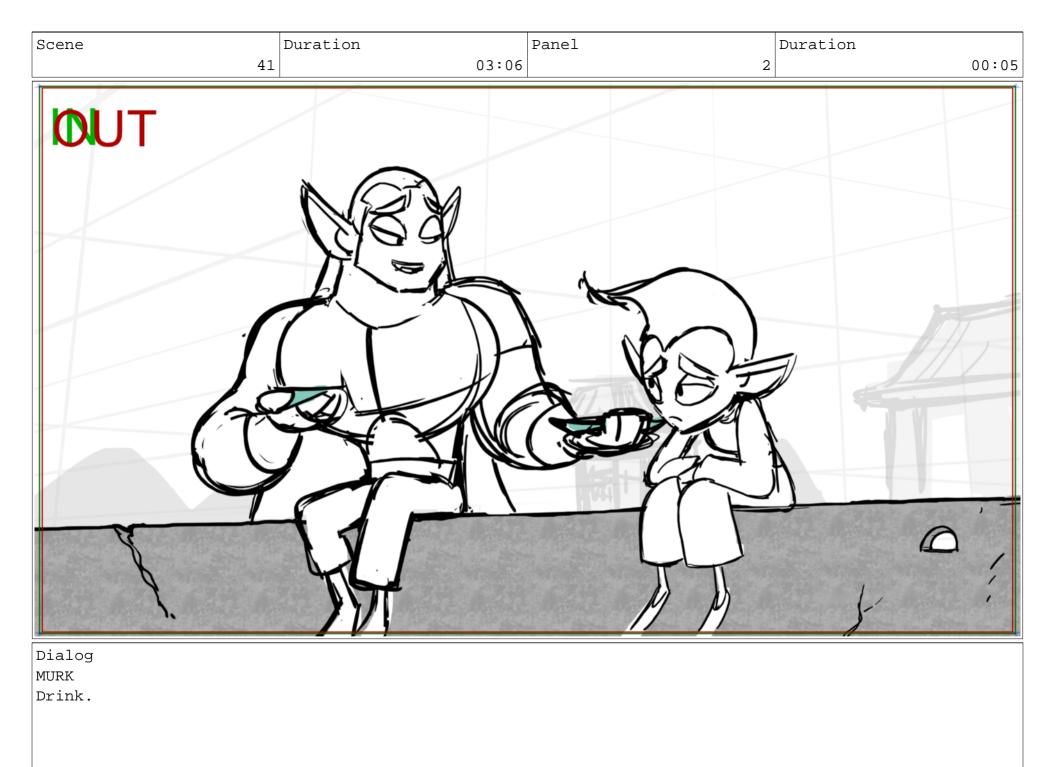

## Dialog CYLSPE Thank you, Master Murk...

# Dialog ECYSPE Thank you, Master Murk.

Dialog ECYLSE Have I proven that I'm ready to be a feature fighter...

Dialog ECYSPE (O.S.)

... in this weekends tournament?

Dialog

ECYLSE

Master, the rules state that figters 13 years of age, can enter the feature devision with their masters approval.