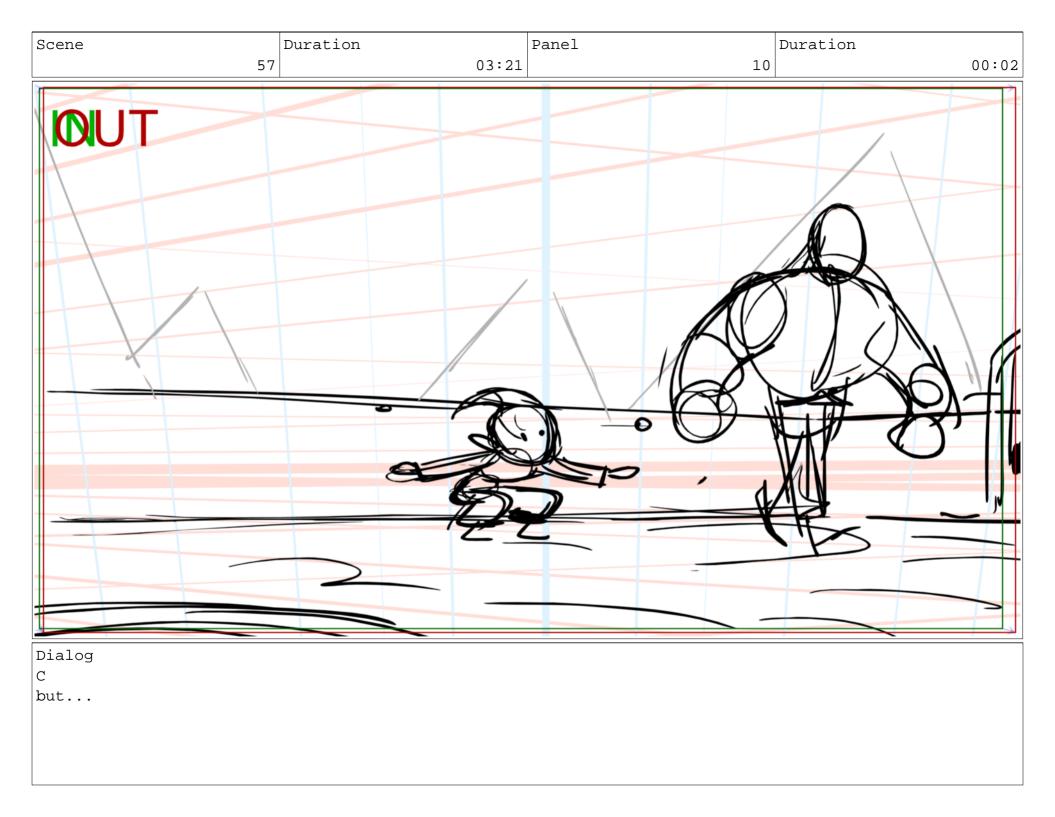

| Scene | Duration | Panel | Duration                                                                                    |       |
|-------|----------|-------|---------------------------------------------------------------------------------------------|-------|
|       | 60       | 05:15 | 9                                                                                           | 00:09 |
|       |          |       | 1<br>1<br>1<br>1<br>1<br>1<br>1<br>1<br>1<br>1<br>1<br>1<br>1<br>1<br>1<br>1<br>1<br>1<br>1 |       |
|       |          |       |                                                                                             |       |
|       |          |       |                                                                                             |       |
|       |          |       |                                                                                             |       |
|       |          |       |                                                                                             |       |
|       |          |       |                                                                                             |       |
|       |          |       |                                                                                             |       |
|       |          |       |                                                                                             |       |