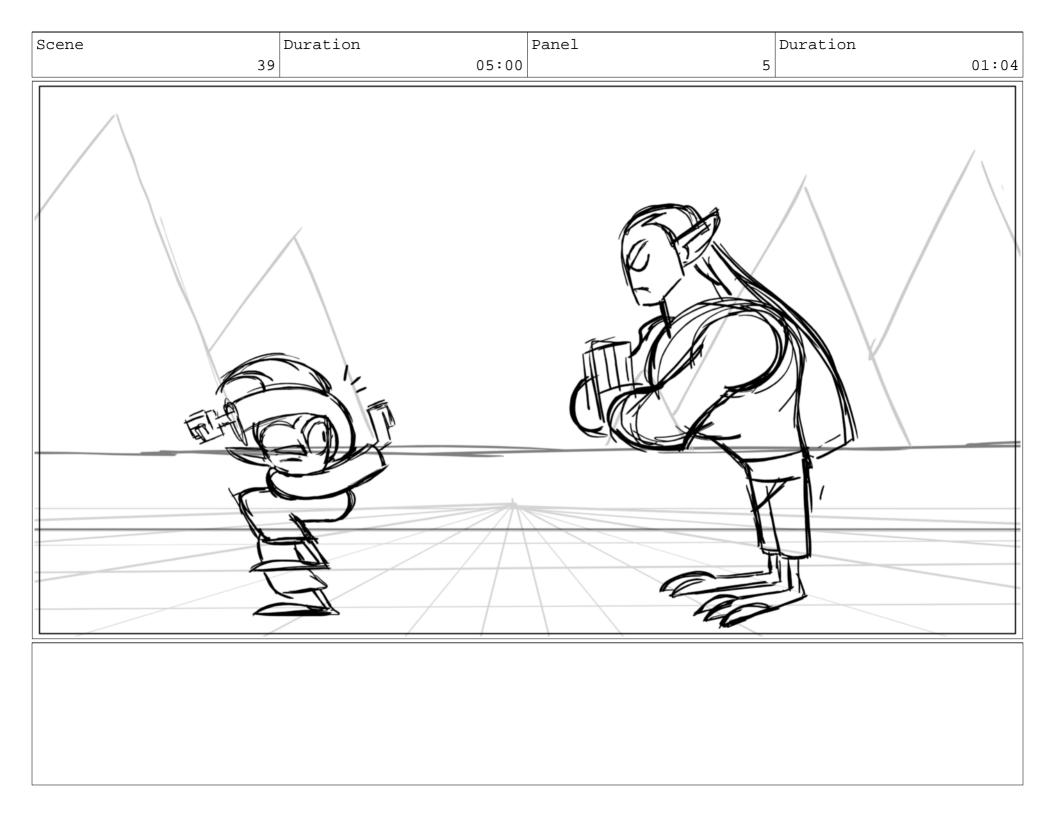

| Scene | Duration 39 | Panel<br>05:00 | Duration<br>3 | 00:05 |
|-------|-------------|----------------|---------------|-------|
|       |             |                |               |       |

| Scene | Duration | Panel   | Duration |       |
|-------|----------|---------|----------|-------|
|       | 40       | 04:04   | 1        | 01:03 |
| IN    | •        |         | -        |       |
| OUT   |          |         |          |       |
|       |          |         |          | •     |
|       |          |         |          | -     |
|       |          | · · · · |          | •     |
|       |          |         |          |       |
|       |          |         | •        |       |