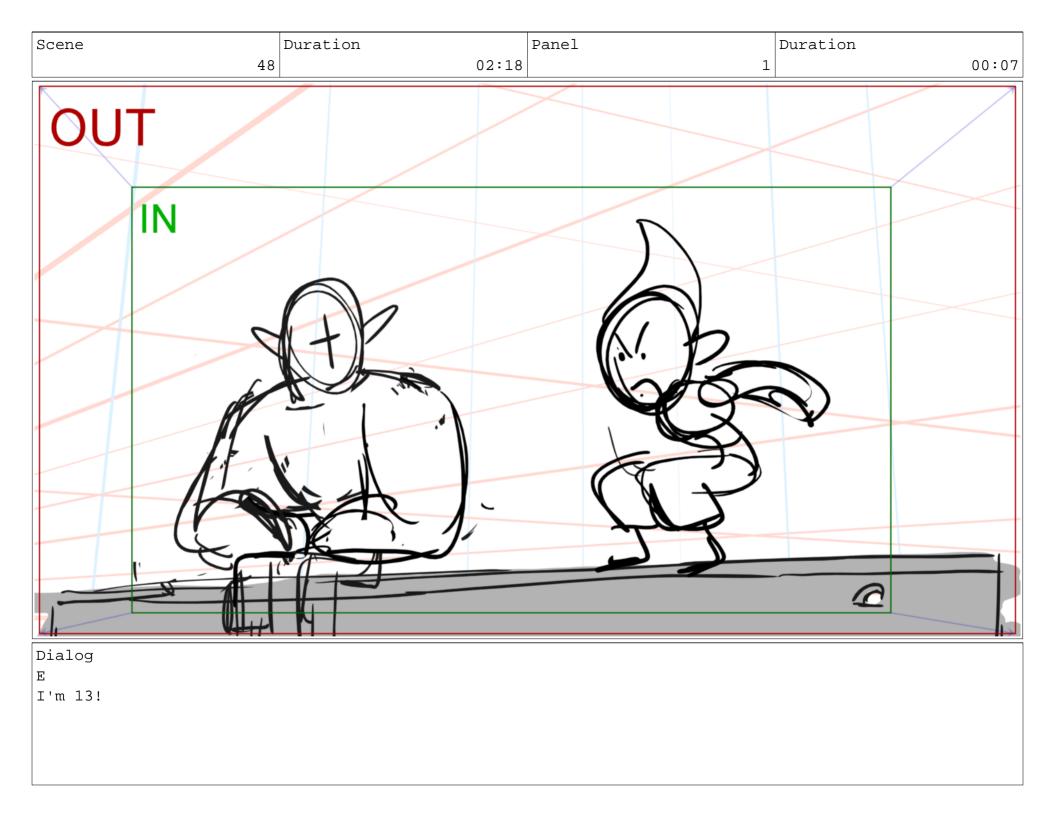

# Dialog ECYSPE Thank you, Master Murk.

Dialog ECYLSE Have I proven that I'm ready to be a feature fighter...

Dialog ECYSPE (O.S.)

... in this weekends tournament?

Dialog

ECYLSE

Master, the rules state that figters 13 years of age, can enter the feature devision with their masters approval.

Dialog

ECYLSE

Master, the rules state that figters 13 years of age, can enter the feature devision with their masters approval.

Е

I can handle it!

E

Е

E