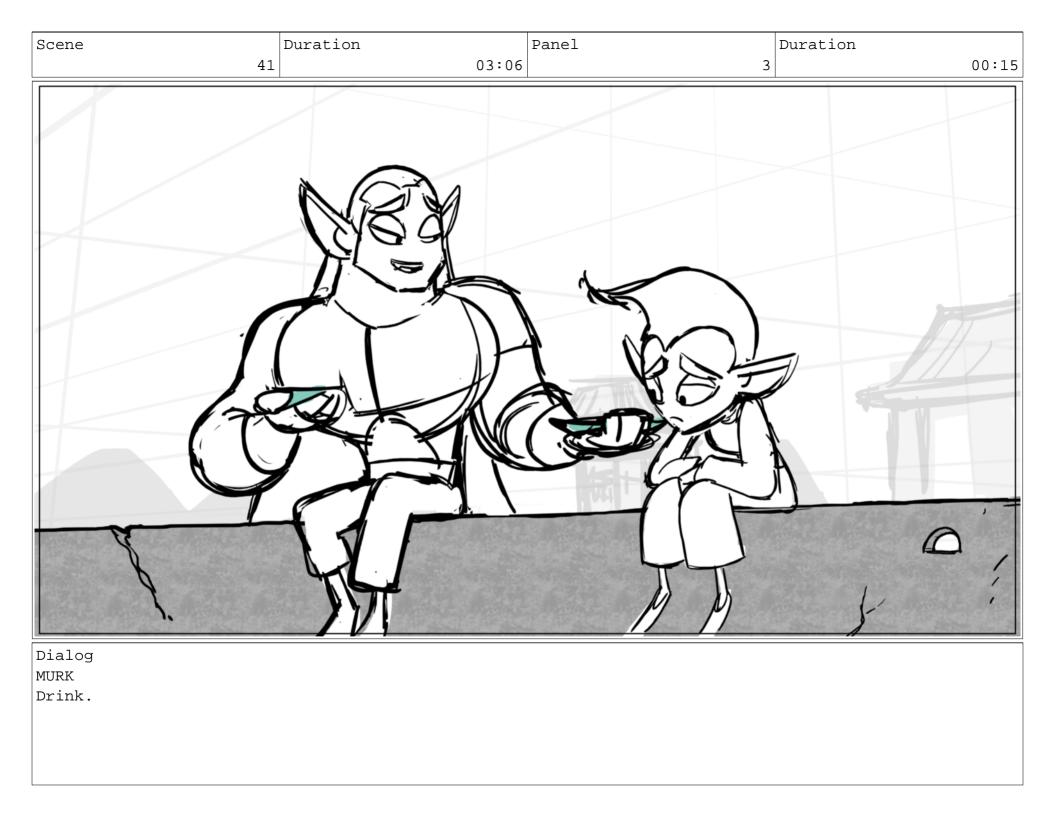

## Dialog CYLSPE Thank you, Master Murk...

# Dialog ECYSPE Thank you, Master Murk.

Dialog ECYLSE Have I proven that I'm ready to be a feature fighter...

Dialog ECYSPE (O.S.)

... in this weekends tournament?

Dialog

ECYLSE

Master, the rules state that figters 13 years of age, can enter the feature devision with their masters approval.