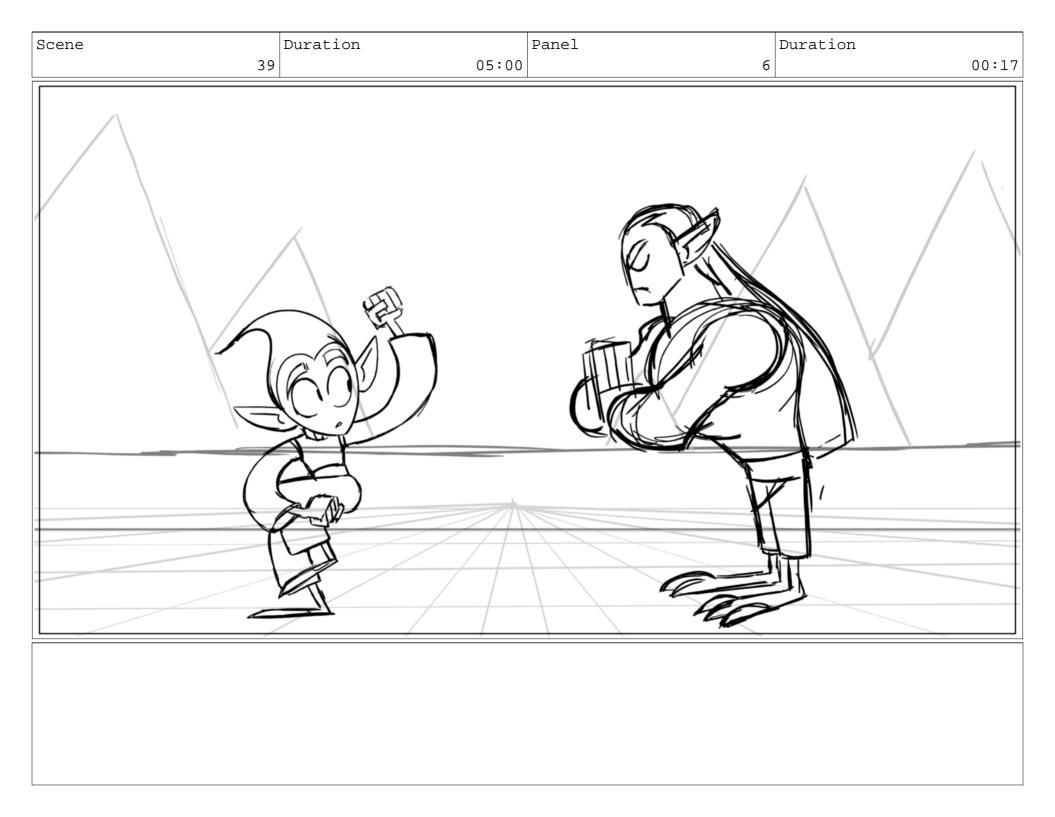

# Dialog ECYSPE Thank you, Master Murk.

Dialog ECYLSE Have I proven that I'm ready to be a feature fighter...

Dialog ECYSPE (O.S.)

... in this weekends tournament?

Dialog

ECYLSE

Master, the rules state that figters 13 years of age, can enter the feature devision with their masters approval.

Dialog

ECYLSE

Master, the rules state that figters 13 years of age, can enter the feature devision with their masters approval.

Е

I can handle it!

E

Е

E