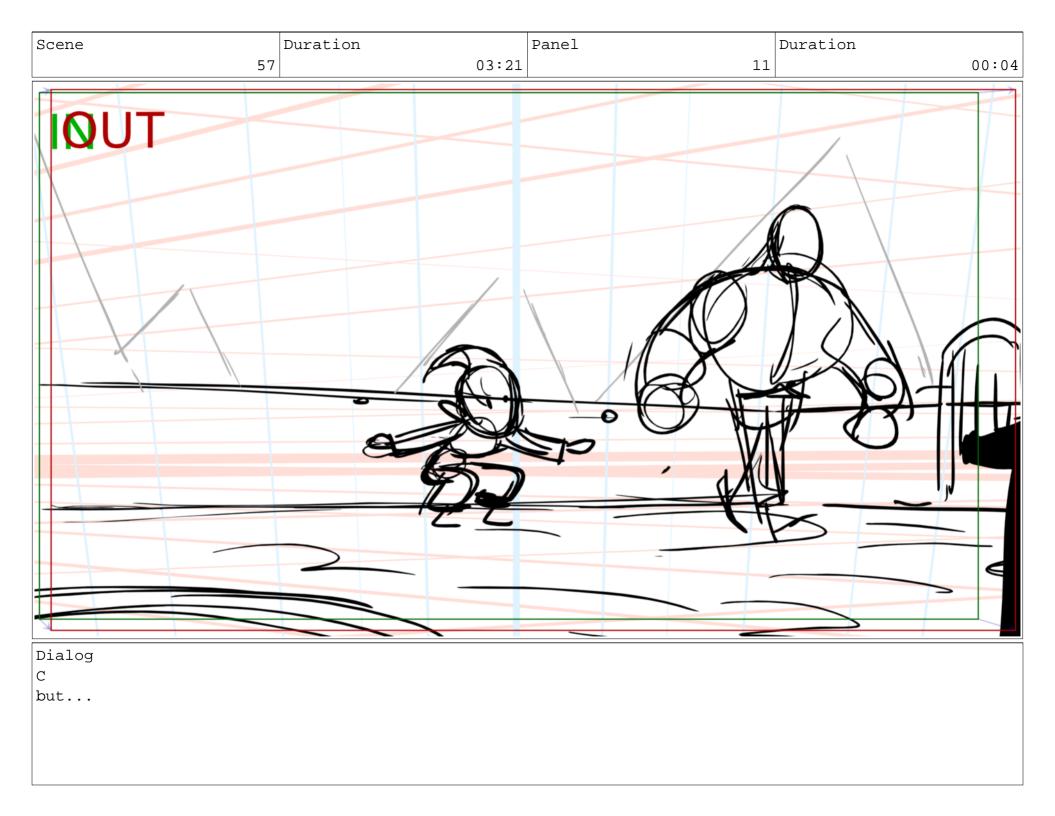

| Scene | Duration | Panel | Duration                                                                                    |       |
|-------|----------|-------|---------------------------------------------------------------------------------------------|-------|
|       | 60       | 05:15 | 9                                                                                           | 00:09 |
|       |          |       | 1<br>1<br>1<br>1<br>1<br>1<br>1<br>1<br>1<br>1<br>1<br>1<br>1<br>1<br>1<br>1<br>1<br>1<br>1 |       |
|       |          |       |                                                                                             |       |
|       |          |       |                                                                                             |       |
|       |          |       |                                                                                             |       |
|       |          |       |                                                                                             |       |
|       |          |       |                                                                                             |       |
|       |          |       |                                                                                             |       |
|       |          |       |                                                                                             |       |